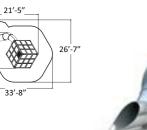

US239020M Halo Diamond 2 5-12 936

US239021M Halo Cubic 48 3'7 5/16' 48 3'7 5/16' 5-12 307

US239031M Halo Cubic

US239040M Halo Cubic 80 4'15/8" 5-12 624