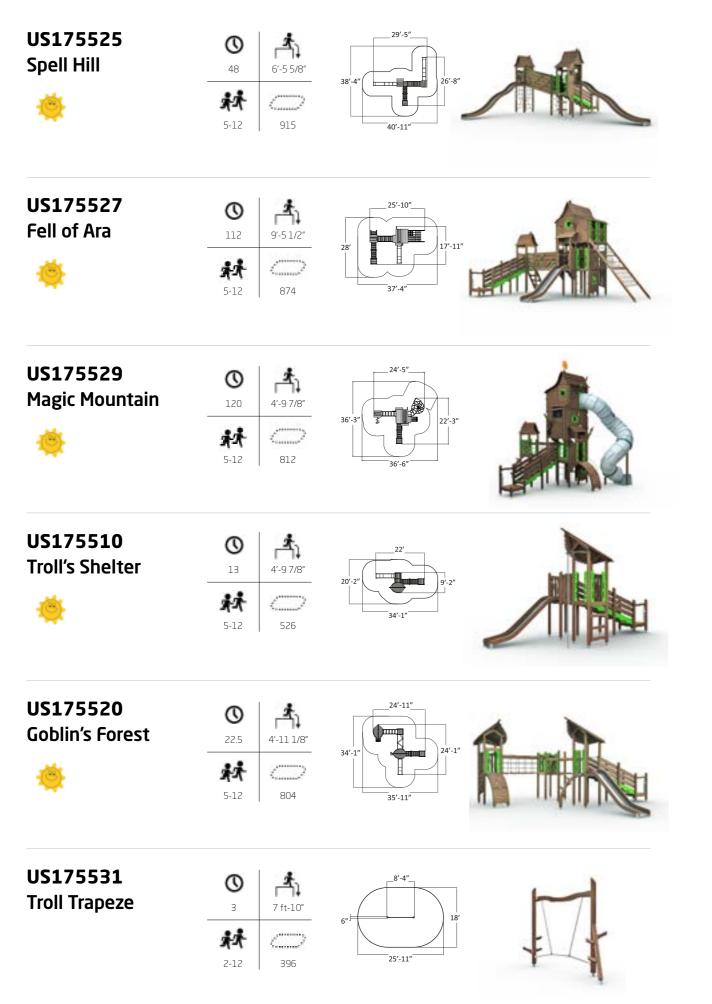

Installation of the products, replacement of spare parts and maintenance have been made as easy as possible. At the same time, Flora is an environmentally friendly choice.

WWW.LAPPSE

175520 Goblin's Forest Krajicek Playground, Boswinkel Plaza, Enschede, The Netherlands