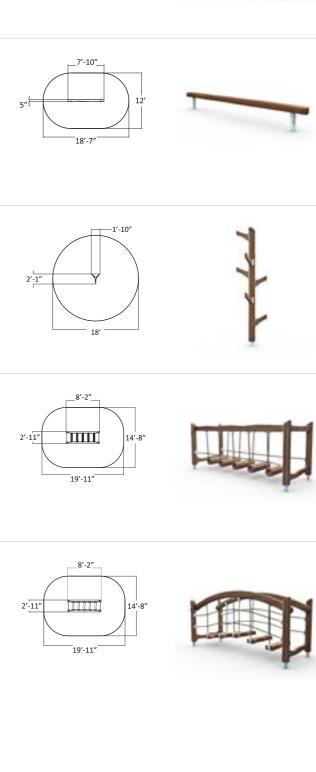

# PLAY

| Product no.          | Product name                   | Page     |
|----------------------|--------------------------------|----------|
| US175510             | Troll's shelter                | 12       |
| US175515             | Fairy's burrow                 | 12       |
| US175520             | Goblin's forest                | 12       |
| US175525             | Spell hill                     | 12       |
| US175527             | - F -                          | 12       |
| US175529             | Fell of ara<br>Magic mountain  | 12       |
| US175530             | 0                              | 12       |
| US175531             | Troll's balance beam           | 15       |
| US175532             | Troll trapeze                  | 12       |
| US175533             | Rolling logs                   | 15       |
| US175535             | Wobbling logs                  |          |
| US175550             | Goblin's track                 | 19<br>15 |
|                      | Goblin's climbing              |          |
| US175551<br>US175555 | Unicorn stall<br>Troll's trees | 15<br>16 |
|                      |                                |          |
| US175536<br>US175560 | Lumberjack's bridge            | 18<br>19 |
|                      | Clover                         |          |
| US175570<br>US175571 | Fairy's carousel               | 19<br>14 |
|                      | Flora Grasshopper              |          |
| US175575             | Forest Elf's swing             | 14       |
| US175576<br>US175581 | Flora bird's nest swing        | 14       |
|                      | Little hut                     | 18       |
| US175582<br>US175583 | Forest house<br>Beach hut      | 18       |
| US175584             | Flora facade                   | 18<br>18 |
| US175585             | Hide and slide                 | 10       |
| US175589             | Flora plant box                | 19       |
| US175590             | Troll's climbing track         | 16       |
| US175591             | Giant's comb                   | 15       |
| US175592             | Fairy's waterfall              | 15       |
| US175593             | Fish trap                      | 16       |
| US175595             | Gnome's climbing forest        | 16       |
| US175599             | Fairy Circus                   | 16       |
| US239010M            | Halo Diamond 1                 | 24       |
| US239020M            | Halo Diamond 2                 | 25       |
| US239021M            | Halo Cubic                     | 25       |
| US239022M            | Halo Cubic                     | 25       |
| US239023M            | Halo Cubic                     | 25       |
| US239031M            | Halo Cubic                     | 25       |
| US239040M            | Halo Cubic                     | 25       |
|                      |                                |          |