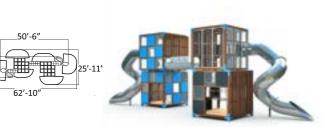

# Halo - design brings joy to playing

The design-award winning Halo is a delight to the eyes of both children and adults. High-quality materials such as pine, steel, laminates and special plastics are durable, and Scandinavian design brings a flare of modern elegance to the world of play.

Halo is suited for the urban play environment, and consists of gracefully matching modules. The design has considered the lighting of the structures around the clock.

Halo Cubic gives you a multitude of possibilities for building a variety of entities and also extending the playground upwards. Halo Diamond is an exciting new option that will transfer play to a completely new level.

The design of the Halo range was awarded with the German Design Award in 2016.

Please note that the products in the picture comply with EU safety standards. US products may differ.

239031M Halo Cubic Sint Truiden, Belgium