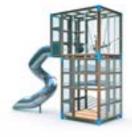

# Halo - design brings joy to playing

The design-award winning Halo is a delight to the eyes of both children and adults. High-quality materials such as pine, steel, laminates and special plastics are durable, and Scandinavian design brings a flare of modern elegance to the world of play.

Halo is suited for the urban play environment, and consists of gracefully matching modules. The design has considered the lighting of the structures around the clock.

Halo Cubic gives you a multitude of possibilities for building a variety of entities and also extending the playground upwards. Halo Diamond is an exciting new option that will transfer play to a completely new level.