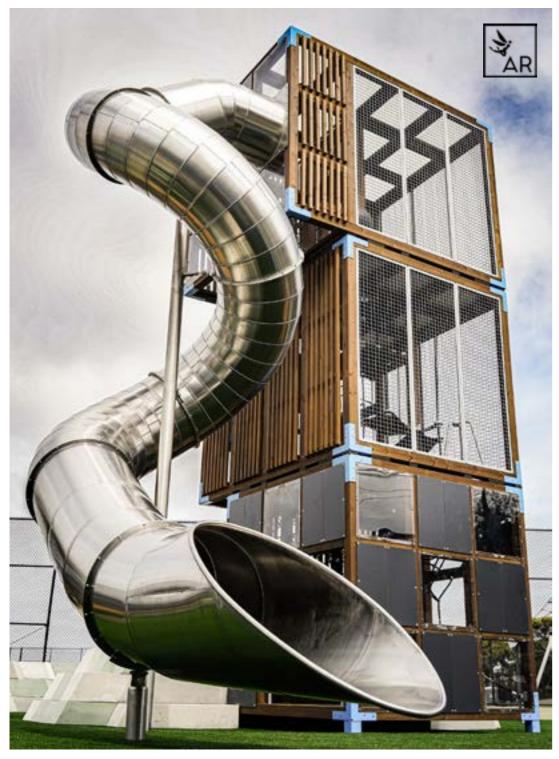

# Halo - design brings joy to playing

The design-award winning Halo is a delight to the eyes of both children and adults. High-quality materials such as pine, steel, laminates and special plastics are durable, and Scandinavian design brings a flare of modern elegance to the world of play.

Halo is suited for the urban play environment, and consists of gracefully matching modules. The design has considered the lighting of the structures around the clock.

Halo Cubic gives you a multitude of possibilities for building a variety of entities and also extending the playground upwards. Halo Diamond is an exciting new option that will transfer play to a completely new level.

The design of the Halo range was awarded with the German Design Award in 2016.

Please note that the products in the picture comply with EU safety standards. US products may differ.

239031M Halo Cubic Sint Truiden, Belgium