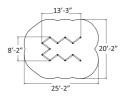

# Halo - design brings joy to playing

The design-award winning Halo is a delight to the eyes of both children and adults. High-quality materials such as pine, steel, laminates and special plastics are durable, and Scandinavian design brings a flare of modern elegance to the world of play.

Halo is suited for the urban play environment, and consists of gracefully matching modules. The design has considered the lighting of the structures around the clock.

Halo Cubic gives you a multitude of possibilities for building a variety of entities and also extending the playground upwards. Halo Diamond is an exciting new option that will transfer play to a completely new level.

The design of the Halo range was awarded with the German Design Award in 2016.

Please note that the products in the picture comply with EU safety standards. US products may differ.

239031M Halo Cubic Sint Truiden, Belgium