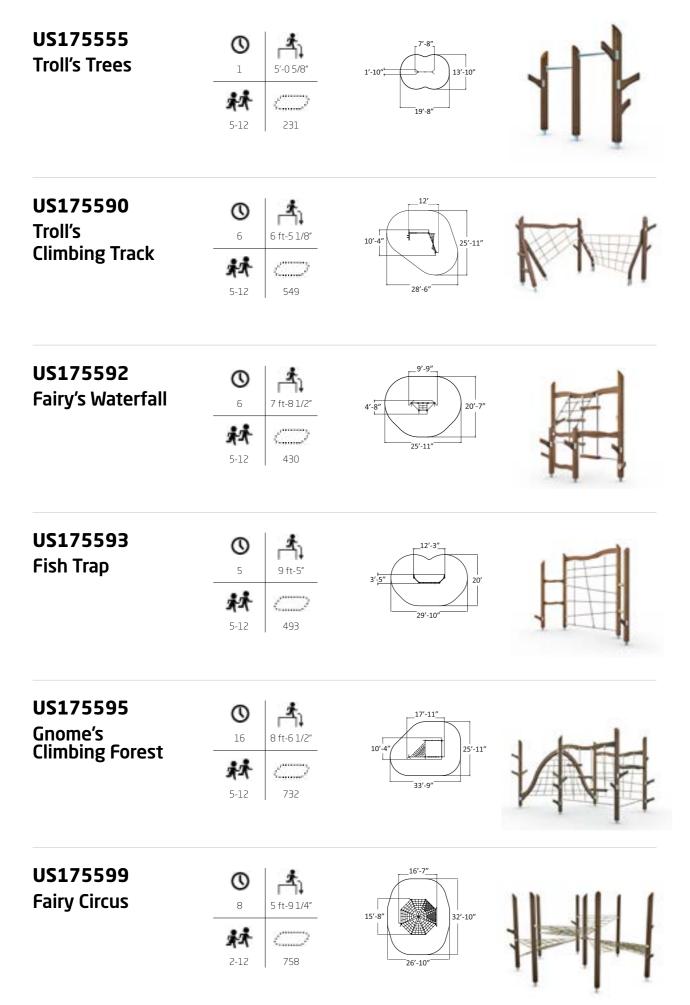

# PLAY

| Product no.          | Product name                   | Page     |
|----------------------|--------------------------------|----------|
| US175510             | Troll's shelter                | 12       |
| US175515             | Fairy's burrow                 | 12       |
| US175520             | Goblin's forest                | 12       |
| US175525             | Spell hill                     | 12       |
| US175527             | - F -                          | 12       |
| US175529             | Fell of ara<br>Magic mountain  | 12       |
| US175530             | 0                              | 12       |
| US175531             | Troll's balance beam           | 15       |
| US175532             | Troll trapeze                  | 12       |
| US175533             | Rolling logs                   | 15       |
| US175535             | Wobbling logs                  |          |
| US175550             | Goblin's track                 | 19<br>15 |
|                      | Goblin's climbing              |          |
| US175551<br>US175555 | Unicorn stall<br>Troll's trees | 15<br>16 |
|                      |                                |          |
| US175536<br>US175560 | Lumberjack's bridge            | 18<br>19 |
|                      | Clover                         |          |
| US175570<br>US175571 | Fairy's carousel               | 19<br>14 |
|                      | Flora Grasshopper              |          |
| US175575             | Forest Elf's swing             | 14       |
| US175576<br>US175581 | Flora bird's nest swing        | 14       |
|                      | Little hut                     | 18       |
| US175582<br>US175583 | Forest house<br>Beach hut      | 18       |
| US175584             | Flora facade                   | 18<br>18 |
| US175585             | Hide and slide                 | 10       |
| US175589             | Flora plant box                | 19       |
| US175590             | Troll's climbing track         | 16       |
| US175591             | Giant's comb                   | 15       |
| US175592             | Fairy's waterfall              | 15       |
| US175593             | Fish trap                      | 16       |
| US175595             | Gnome's climbing forest        | 16       |
| US175599             | Fairy Circus                   | 16       |
| US239010M            | Halo Diamond 1                 | 24       |
| US239020M            | Halo Diamond 2                 | 25       |
| US239021M            | Halo Cubic                     | 25       |
| US239022M            | Halo Cubic                     | 25       |
| US239023M            | Halo Cubic                     | 25       |
| US239031M            | Halo Cubic                     | 25       |
| US239040M            | Halo Cubic                     | 25       |
|                      |                                |          |