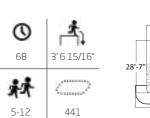

US239020M Halo Diamond 2 5-12 936

US239021M Halo Cubic 48 3'7 5/16' 48 3'7 5/16' 5-12 307

US239031M Halo Cubic

US239040M Halo Cubic 80 4'15/8" 5-12 624