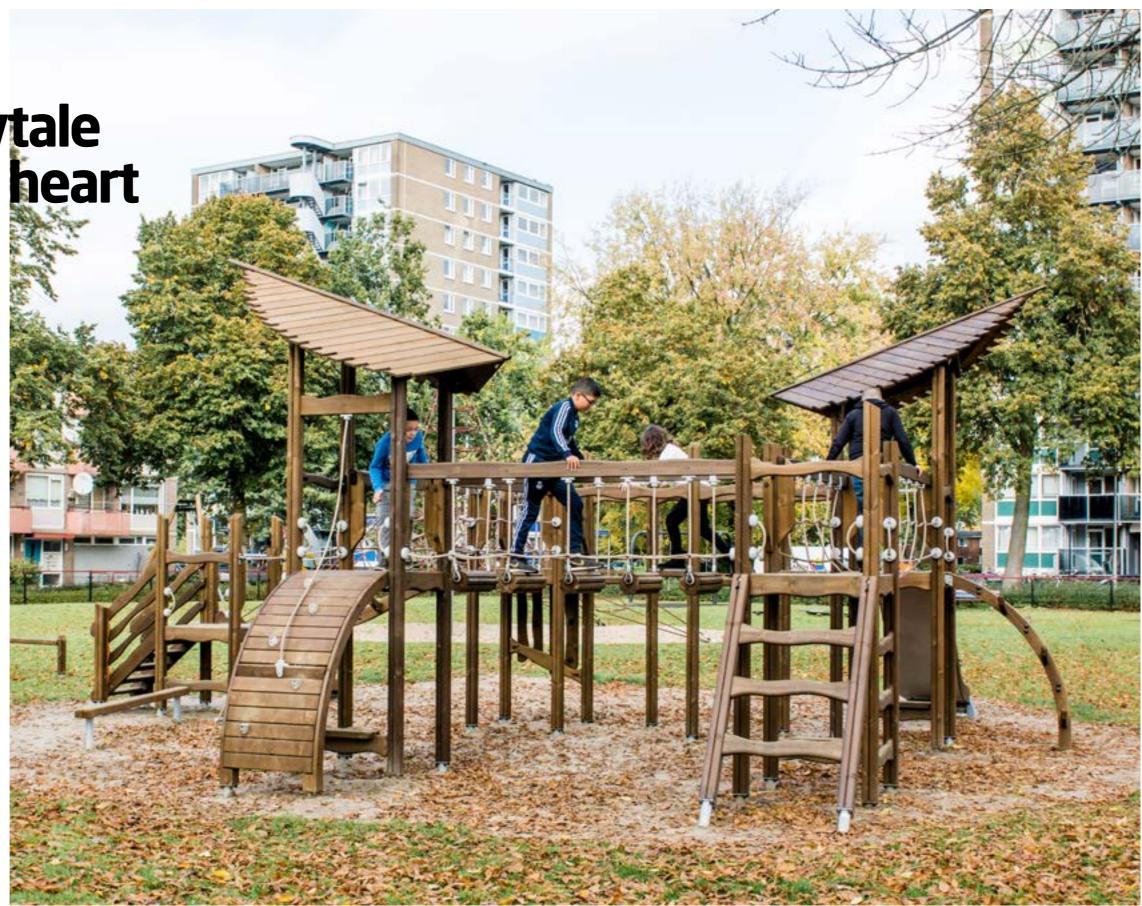

# Flora - a fairytale forest in the heart of the city

Step into the world of fairies and goblins. Inspired by nature, the Flora playgrounds blend harmoniously with their surroundings and are at their best in a parklike environment. The organic forms from nature are visible in the softly undulating roofs and lines of the equipment. The dark-stained tight-grain pine lends the playground a mystical atmosphere similar to one you would find in the Northern forests. Flora offers options for playing and exercising for the whole family.

Installation of the products, replacement of spare parts and maintenance have been made as easy as possible. At the same time, Flora is an environmentally friendly choice.

WWW.LAPPSE

175520 Goblin's Forest Krajicek Playground, Boswinkel Plaza, Enschede, The Netherlands