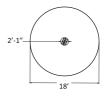

### Symbols

Installation time (h/person) Max fall height ASTM age group

Use zone (sq ft)

Flora playground, Uppsala, Sweden

12″

192

4

3 ft-11 1/4"

254

-**4**)

10 3/4"