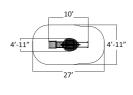

### Symbols

Installation time (h/person) Max fall height ASTM age group

Use zone (sq ft)

US239020M Halo Diamond 2 5-12 936

US239021M Halo Cubic 48 3'7 5/16' 48 3'7 5/16' 5-12 307

US239031M Halo Cubic

US239040M Halo Cubic 80 4'15/8" 5-12 624