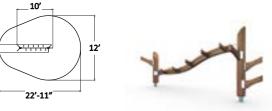

# PLAY

| Product no.          | Product name                   | Page     |
|----------------------|--------------------------------|----------|
| US175510             | Troll's shelter                | 12       |
| US175515             | Fairy's burrow                 | 12       |
| US175520             | Goblin's forest                | 12       |
| US175525             | Spell hill                     | 12       |
| US175527             | - F -                          | 12       |
| US175529             | Fell of ara<br>Magic mountain  | 12       |
| US175530             | 0                              | 12       |
| US175531             | Troll's balance beam           | 15       |
| US175532             | Troll trapeze                  | 12       |
| US175533             | Rolling logs                   | 15       |
| US175535             | Wobbling logs                  |          |
| US175550             | Goblin's track                 | 19<br>15 |
|                      | Goblin's climbing              |          |
| US175551<br>US175555 | Unicorn stall<br>Troll's trees | 15<br>16 |
|                      |                                |          |
| US175536<br>US175560 | Lumberjack's bridge            | 18<br>19 |
|                      | Clover                         |          |
| US175570<br>US175571 | Fairy's carousel               | 19<br>14 |
|                      | Flora Grasshopper              |          |
| US175575             | Forest Elf's swing             | 14       |
| US175576<br>US175581 | Flora bird's nest swing        | 14       |
|                      | Little hut                     | 18       |
| US175582<br>US175583 | Forest house<br>Beach hut      | 18       |
| US175584             | Flora facade                   | 18<br>18 |
| US175585             | Hide and slide                 | 10       |
| US175589             | Flora plant box                | 19       |
| US175590             | Troll's climbing track         | 16       |
| US175591             | Giant's comb                   | 15       |
| US175592             | Fairy's waterfall              | 15       |
| US175593             | Fish trap                      | 16       |
| US175595             | Gnome's climbing forest        | 16       |
| US175599             | Fairy Circus                   | 16       |
| US239010M            | Halo Diamond 1                 | 24       |
| US239020M            | Halo Diamond 2                 | 25       |
| US239021M            | Halo Cubic                     | 25       |
| US239022M            | Halo Cubic                     | 25       |
| US239023M            | Halo Cubic                     | 25       |
| US239031M            | Halo Cubic                     | 25       |
| US239040M            | Halo Cubic                     | 25       |
|                      |                                |          |