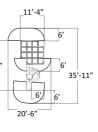

US239020M Halo Diamond 2 5-12 936

US239021M Halo Cubic 48 3'7 5/16' 48 3'7 5/16' 5-12 307

US239031M Halo Cubic

US239040M Halo Cubic 80 4'15/8" 5-12 624