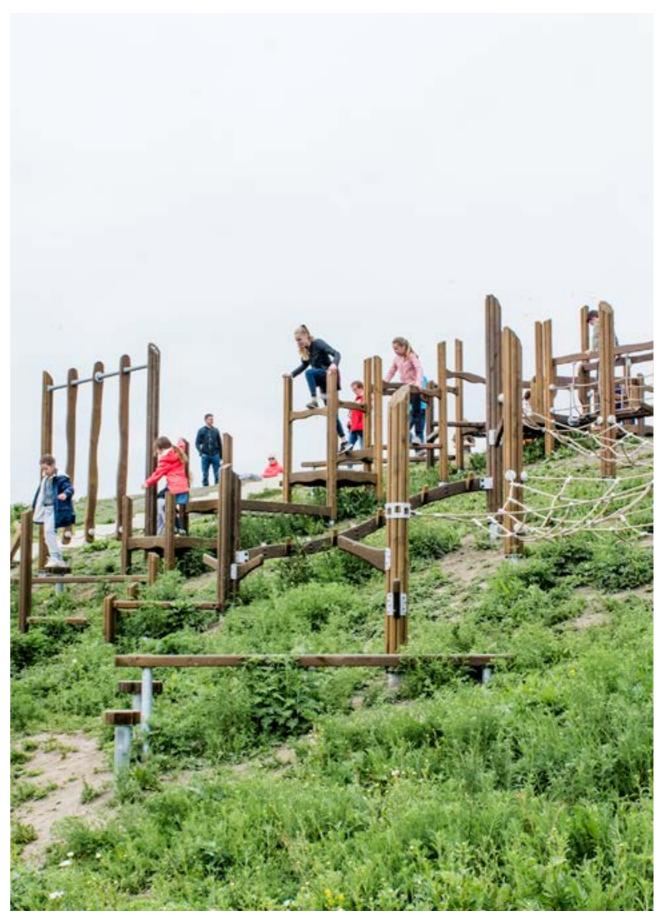

# Flora - a fairytale forest in the heart of the city

Step into the world of fairies and goblins. Inspired by nature, the Flora playgrounds blend harmoniously with their surroundings and are at their best in a parklike environment. The organic forms from nature are visible in the softly undulating roofs and lines of the equipment. The dark-stained tight-grain pine lends the playground a mystical atmosphere similar to one you would find in the Northern forests. Flora offers options for playing and exercising for the whole family.

Installation of the products, replacement of spare parts and maintenance have been made as easy as possible. At the same time, Flora is an environmentally friendly choice.

WWW.LAPPSE

175520 Goblin's Forest Krajicek Playground, Boswinkel Plaza, Enschede, The Netherlands

Flora play tower *Běchovice, Prague* 

PLAY

**Troll's** 

**Balance Beam** 

US175550

US175532

**Rolling Logs** 

US175533

Wobbling Logs

**Goblin's Climbing** 

Flora Bird's

**Nest Swing** 

4 ft-7 1/8"

6

抗

Please note that the products in the picture comply with EU safety standards. US products may differ.

Flora playground, Uppsala, Sweden

12″

192

4

3 ft-11 1/4"

254

-**4**)

10 3/4"