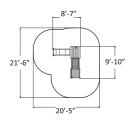

US239020M Halo Diamond 2 5-12 936

US239021M Halo Cubic 48 3'7 5/16' 48 3'7 5/16' 5-12 307

US239031M Halo Cubic

US239040M Halo Cubic 80 4'15/8" 5-12 624