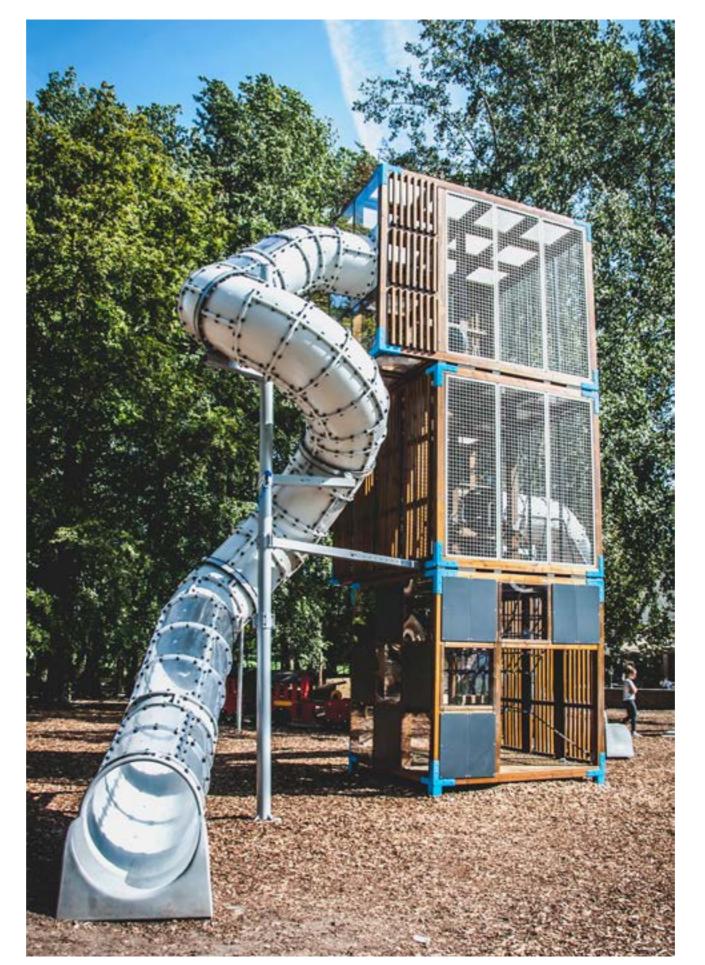

# Halo - design brings joy to playing

The design-award winning Halo is a delight to the eyes of both children and adults. High-quality materials such as pine, steel, laminates and special plastics are durable, and Scandinavian design brings a flare of modern elegance to the world of play.

Halo is suited for the urban play environment, and consists of gracefully matching modules. The design has considered the lighting of the structures around the clock.

Halo Cubic gives you a multitude of possibilities for building a variety of entities and also extending the playground upwards. Halo Diamond is an exciting new option that will transfer play to a completely new level.

The design of the Halo range was awarded with the German Design Award in 2016.

Please note that the products in the picture comply with EU safety standards. US products may differ.

239031M Halo Cubic Sint Truiden, Belgium

### **X LAPPSET**

Please note that the products in the picture comply with EU safety standards. US products may differ.

Halo Cubic, Project name: Alice Chalmers playground Owner: City of San Francisco Designers: GroundWorks Office/SPEC Play Photo Credits: Brennan Cox/David Yosso