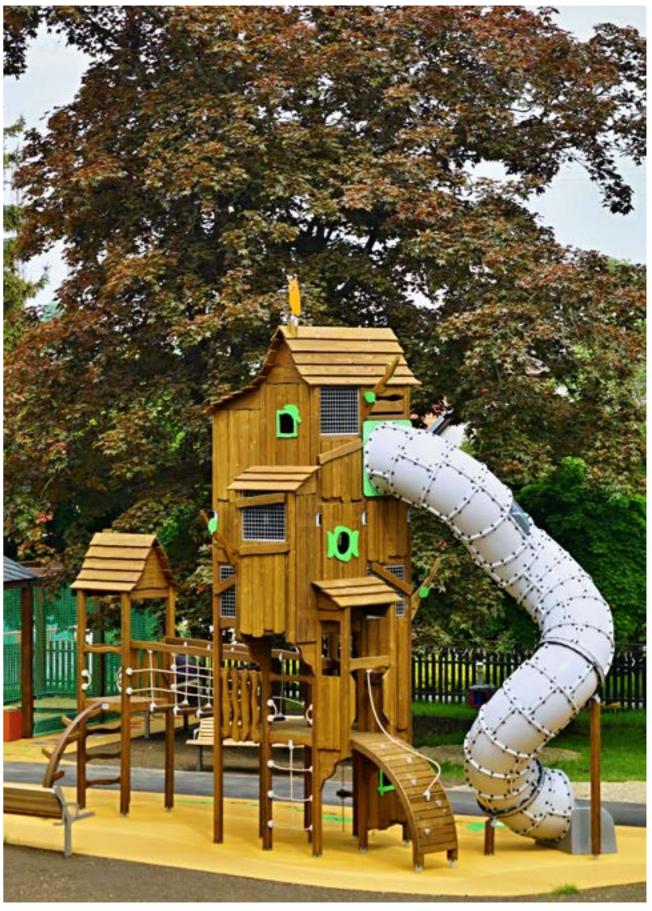

Installation of the products, replacement of spare parts and maintenance have been made as easy as possible. At the same time, Flora is an environmentally friendly choice.

WWW.LAPPSE

175520 Goblin's Forest Krajicek Playground, Boswinkel Plaza, Enschede, The Netherlands