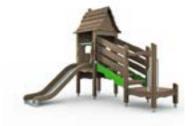

# Flora - a fairytale forest in the heart of the city

Step into the world of fairies and goblins. Inspired by nature, the Flora playgrounds blend harmoniously with their surroundings and are at their best in a parklike environment. The organic forms from nature are visible in the softly undulating roofs and lines of the equipment. The dark-stained tight-grain pine lends the playground a mystical atmosphere similar to one you would find in the Northern forests. Flora offers options for playing and exercising for the whole family.

Installation of the products, replacement of spare parts and maintenance have been made as easy as possible. At the same time, Flora is an environmentally friendly choice.

WWW.LAPPSE

175520 Goblin's Forest Krajicek Playground, Boswinkel Plaza, Enschede, The Netherlands