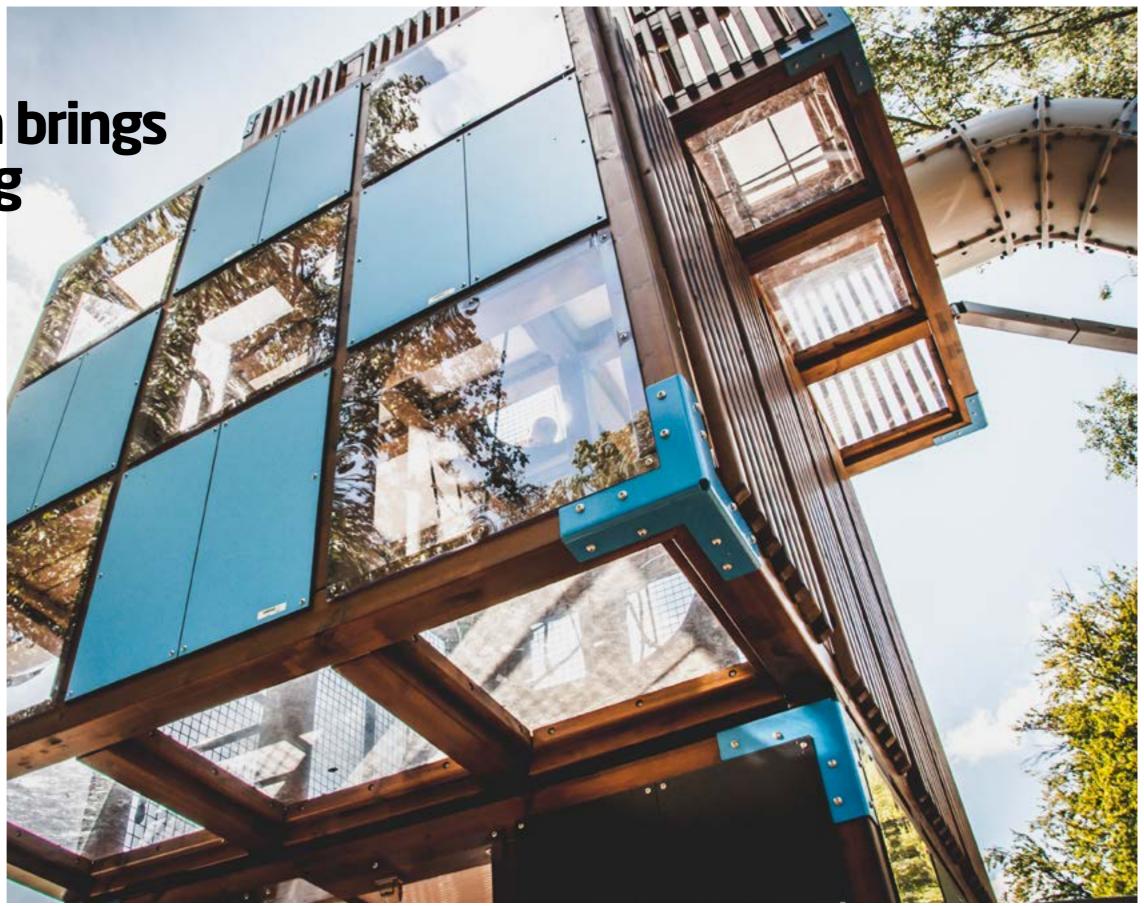

# Halo - design brings joy to playing

The design-award winning Halo is a delight to the eyes of both children and adults. High-quality materials such as pine, steel, laminates and special plastics are durable, and Scandinavian design brings a flare of modern elegance to the world of play.

Halo is suited for the urban play environment, and consists of gracefully matching modules. The design has considered the lighting of the structures around the clock.

Halo Cubic gives you a multitude of possibilities for building a variety of entities and also extending the playground upwards. Halo Diamond is an exciting new option that will transfer play to a completely new level.

The design of the Halo range was awarded with the German Design Award in 2016.

Please note that the products in the picture comply with EU safety standards. US products may differ.

239031M Halo Cubic Sint Truiden, Belgium