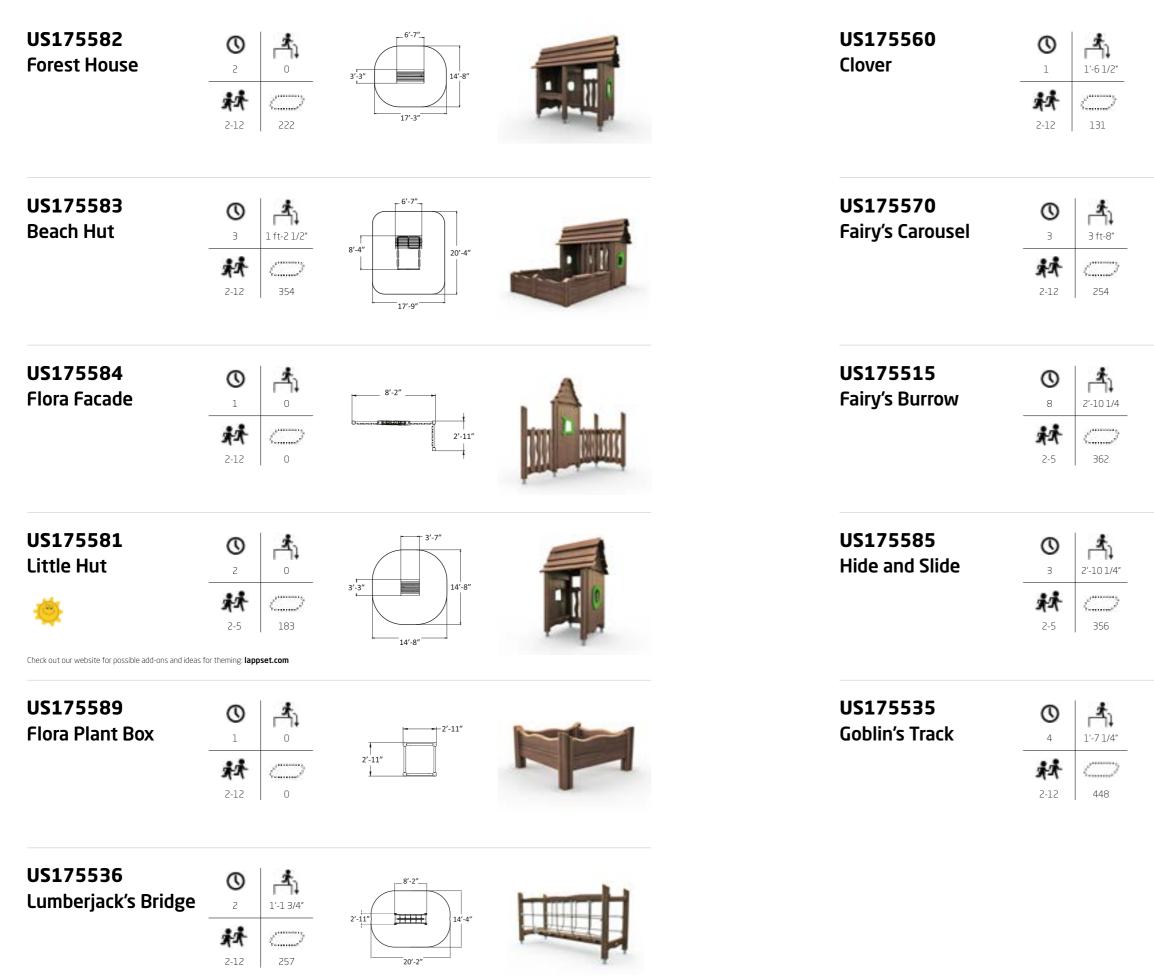

# PLAY

| Product no.          | Product name                   | Page     |
|----------------------|--------------------------------|----------|
| US175510             | Troll's shelter                | 12       |
| US175515             | Fairy's burrow                 | 12       |
| US175520             | Goblin's forest                | 12       |
| US175525             | Spell hill                     | 12       |
| US175527             | - F -                          | 12       |
| US175529             | Fell of ara<br>Magic mountain  | 12       |
| US175530             | 0                              | 12       |
| US175531             | Troll's balance beam           | 15       |
| US175532             | Troll trapeze                  | 12       |
| US175533             | Rolling logs                   | 15       |
| US175535             | Wobbling logs                  |          |
| US175550             | Goblin's track                 | 19<br>15 |
|                      | Goblin's climbing              |          |
| US175551<br>US175555 | Unicorn stall<br>Troll's trees | 15<br>16 |
|                      |                                |          |
| US175536<br>US175560 | Lumberjack's bridge            | 18<br>19 |
|                      | Clover                         |          |
| US175570<br>US175571 | Fairy's carousel               | 19<br>14 |
|                      | Flora Grasshopper              |          |
| US175575             | Forest Elf's swing             | 14       |
| US175576<br>US175581 | Flora bird's nest swing        | 14       |
|                      | Little hut                     | 18       |
| US175582<br>US175583 | Forest house<br>Beach hut      | 18       |
| US175584             | Flora facade                   | 18<br>18 |
| US175585             | Hide and slide                 | 10       |
| US175589             | Flora plant box                | 19       |
| US175590             | Troll's climbing track         | 16       |
| US175591             | Giant's comb                   | 15       |
| US175592             | Fairy's waterfall              | 15       |
| US175593             | Fish trap                      | 16       |
| US175595             | Gnome's climbing forest        | 16       |
| US175599             | Fairy Circus                   | 16       |
| US239010M            | Halo Diamond 1                 | 24       |
| US239020M            | Halo Diamond 2                 | 25       |
| US239021M            | Halo Cubic                     | 25       |
| US239022M            | Halo Cubic                     | 25       |
| US239023M            | Halo Cubic                     | 25       |
| US239031M            | Halo Cubic                     | 25       |
| US239040M            | Halo Cubic                     | 25       |
|                      |                                |          |