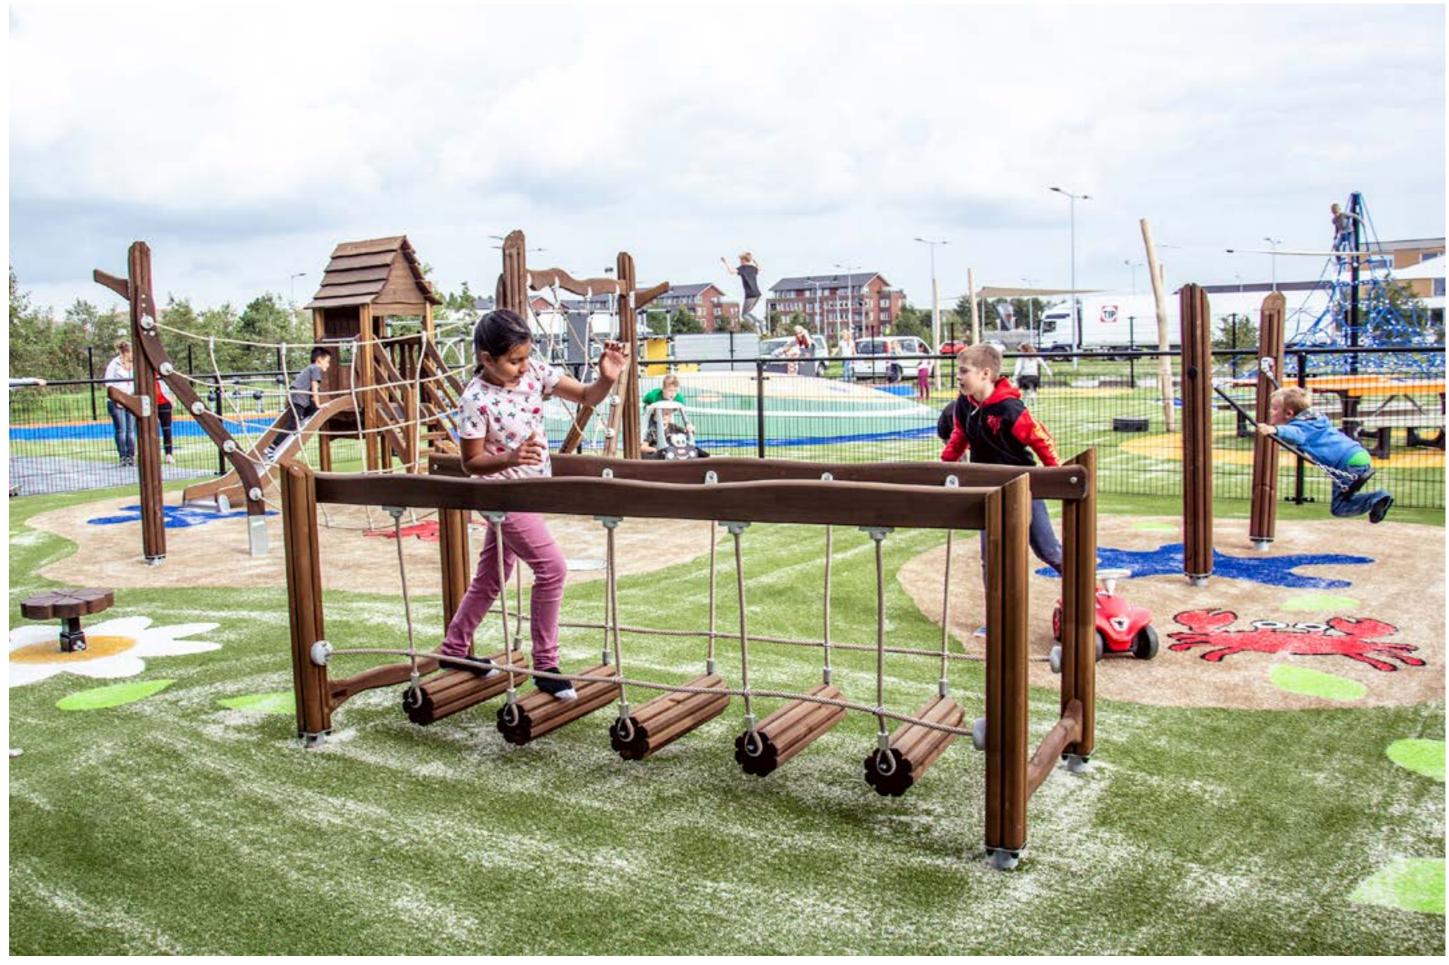

# Flora - a fairytale forest in the heart of the city

Step into the world of fairies and goblins. Inspired by nature, the Flora playgrounds blend harmoniously with their surroundings and are at their best in a parklike environment. The organic forms from nature are visible in the softly undulating roofs and lines of the equipment. The dark-stained tight-grain pine lends the playground a mystical atmosphere similar to one you would find in the Northern forests. Flora offers options for playing and exercising for the whole family.

Installation of the products, replacement of spare parts and maintenance have been made as easy as possible. At the same time, Flora is an environmentally friendly choice.

WWW.LAPPSE

175520 Goblin's Forest Krajicek Playground, Boswinkel Plaza, Enschede, The Netherlands

Flora play tower *Běchovice, Prague* 

PLAY

**Troll's** 

**Balance Beam** 

US175550

US175532

**Rolling Logs** 

US175533

Wobbling Logs

**Goblin's Climbing** 

Flora Bird's

**Nest Swing** 

4 ft-7 1/8"

6

抗

Please note that the products in the picture comply with EU safety standards. US products may differ.