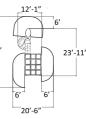

US239020M Halo Diamond 2 5-12 936

US239021M Halo Cubic 48 3'7 5/16' 48 3'7 5/16' 5-12 307

US239031M Halo Cubic

US239040M Halo Cubic 80 4'15/8" 5-12 624