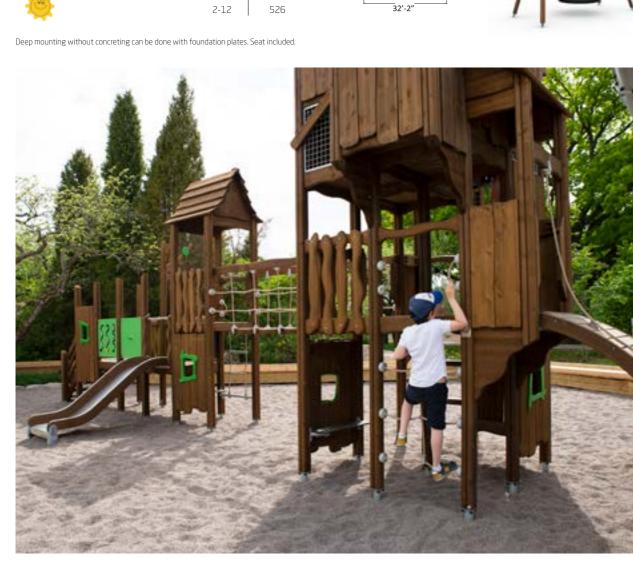

# Flora - a fairytale forest in the heart of the city

Step into the world of fairies and goblins. Inspired by nature, the Flora playgrounds blend harmoniously with their surroundings and are at their best in a parklike environment. The organic forms from nature are visible in the softly undulating roofs and lines of the equipment. The dark-stained tight-grain pine lends the playground a mystical atmosphere similar to one you would find in the Northern forests. Flora offers options for playing and exercising for the whole family.