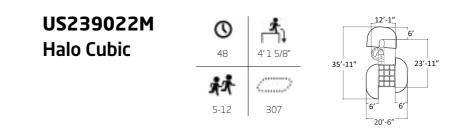

US239020M Halo Diamond 2 5-12 936

US239021M Halo Cubic 48 3'7 5/16' 48 3'7 5/16' 5-12 307

US239031M Halo Cubic

US239040M Halo Cubic 80 4'15/8" 5-12 624