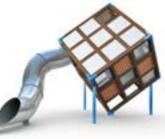

# Halo - design brings joy to playing

The design-award winning Halo is a delight to the eyes of both children and adults. High-quality materials such as pine, steel, laminates and special plastics are durable, and Scandinavian design brings a flare of modern elegance to the world of play.

Halo is suited for the urban play environment, and consists of gracefully matching modules. The design has considered the lighting of the structures around the clock.

Halo Cubic gives you a multitude of possibilities for building a variety of entities and also extending the playground upwards. Halo Diamond is an exciting new option that will transfer play to a completely new level.