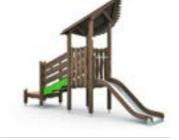

# Flora - a fairytale forest in the heart of the city

Step into the world of fairies and goblins. Inspired by nature, the Flora playgrounds blend harmoniously with their surroundings and are at their best in a parklike environment. The organic forms from nature are visible in the softly undulating roofs and lines of the equipment. The dark-stained tight-grain pine lends the playground a mystical atmosphere similar to one you would find in the Northern forests. Flora offers options for playing and exercising for the whole family.

Installation of the products, replacement of spare parts and maintenance have been made as easy as possible. At the same time, Flora is an environmentally friendly choice.

WWW.LAPPSE

175520 Goblin's Forest Krajicek Playground, Boswinkel Plaza, Enschede, The Netherlands