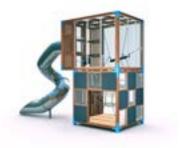

# Halo - design brings joy to playing

The design-award winning Halo is a delight to the eyes of both children and adults. High-quality materials such as pine, steel, laminates and special plastics are durable, and Scandinavian design brings a flare of modern elegance to the world of play.

Halo is suited for the urban play environment, and consists of gracefully matching modules. The design has considered the lighting of the structures around the clock.

Halo Cubic gives you a multitude of possibilities for building a variety of entities and also extending the playground upwards. Halo Diamond is an exciting new option that will transfer play to a completely new level.

The design of the Halo range was awarded with the German Design Award in 2016.

Please note that the products in the picture comply with EU safety standards. US products may differ.

239031M Halo Cubic Sint Truiden, Belgium