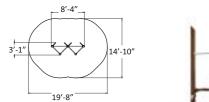

# PLAY

| Product no.          | Product name                   | Page     |
|----------------------|--------------------------------|----------|
| US175510             | Troll's shelter                | 12       |
| US175515             | Fairy's burrow                 | 12       |
| US175520             | Goblin's forest                | 12       |
| US175525             | Spell hill                     | 12       |
| US175527             | - F -                          | 12       |
| US175529             | Fell of ara<br>Magic mountain  | 12       |
| US175530             | 0                              | 12       |
| US175531             | Troll's balance beam           | 15       |
| US175532             | Troll trapeze                  | 12       |
| US175533             | Rolling logs                   | 15       |
| US175535             | Wobbling logs                  |          |
| US175550             | Goblin's track                 | 19<br>15 |
|                      | Goblin's climbing              |          |
| US175551<br>US175555 | Unicorn stall<br>Troll's trees | 15<br>16 |
|                      |                                |          |
| US175536<br>US175560 | Lumberjack's bridge            | 18<br>19 |
|                      | Clover                         |          |
| US175570<br>US175571 | Fairy's carousel               | 19<br>14 |
|                      | Flora Grasshopper              |          |
| US175575             | Forest Elf's swing             | 14       |
| US175576<br>US175581 | Flora bird's nest swing        | 14       |
|                      | Little hut                     | 18       |
| US175582<br>US175583 | Forest house<br>Beach hut      | 18       |
| US175584             | Flora facade                   | 18<br>18 |
| US175585             | Hide and slide                 | 10       |
| US175589             | Flora plant box                | 19       |
| US175590             | Troll's climbing track         | 16       |
| US175591             | Giant's comb                   | 15       |
| US175592             | Fairy's waterfall              | 15       |
| US175593             | Fish trap                      | 16       |
| US175595             | Gnome's climbing forest        | 16       |
| US175599             | Fairy Circus                   | 16       |
| US239010M            | Halo Diamond 1                 | 24       |
| US239020M            | Halo Diamond 2                 | 25       |
| US239021M            | Halo Cubic                     | 25       |
| US239022M            | Halo Cubic                     | 25       |
| US239023M            | Halo Cubic                     | 25       |
| US239031M            | Halo Cubic                     | 25       |
| US239040M            | Halo Cubic                     | 25       |
|                      |                                |          |